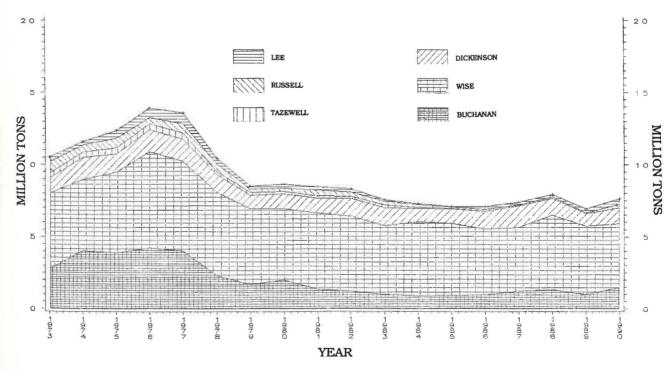

# Mining Methods

**VIRGINIA SURFACE MINING: 1973-1990** 

| Year  | Auger     | Strip      | Total<br>Surface | Total VA<br>Production | % of Total<br>Production |
|-------|-----------|------------|------------------|------------------------|--------------------------|
| 1973  | 1,827,241 | 8,703,158  | 10,530,399       | 33,869,387             | 31.1                     |
| 1974  | 1,556,078 | 10,048,467 | 11,604,545       | 34,283,753             | 33.8                     |
| 1975  | 1,203,846 | 11,159,798 | 12,363,644       | 35,505,780             | 34.8                     |
| 1976  | 1,175,156 | 12,959,491 | 14,134,647       | 39,995,546             | 35.3                     |
| 1977  | 1,133,959 | 12,447,754 | 13,581,713       | 37,513,131             | 36.2                     |
| 1978  | 724,332   | 9,721,047  | 10,445,379       | 31,911,283             | 32.7                     |
| 1979  | 367,644   | 8,127,629  | 8,495,273        | 37,038,148             | 22.9                     |
| 1980  | 277,282   | 8,373,595  | 8,650,877        | 41,008,884             | 21.1                     |
| 1981  | 499,158   | 7,986,741  | 8,485,899        | 41,977,807             | 20.2                     |
| 1982  | 354,656   | 7,988,058  | 8,342,714        | 40,481,288             | 20.6                     |
| 1983  | 537,345   | 7,040,047  | 7,577,392        | 35,506,056             | 21.3                     |
| 1984  | 349,776   | 6,959,495  | 7,309,271        | 41,424,753             | 17.6                     |
| 1985  | 399,949   | 6,708,530  | 7,108,479        | 42,376,484             | 16.8                     |
| 1986  | 425,519   | 6,676,166  | 7,101,685        | 41,768,142             | 17.0                     |
| 1987  | 559,434   | 6,855,057  | 7,414,491        | 45,537,960             | 16.3                     |
| 1988  | 396,946   | 7,545,693  | 7,942,639        | 46,364,647             | 17.1                     |
| 1989  | 166,014   | 6,797,131  | 6,963,145        | 43,855,231             | 15.9                     |
| 1990  | 157,356   | 7,488,254  | 7,645,610        | 46,500,106             | 16.4                     |
| * ,24 |           |            | 26 ST C 177 377  |                        |                          |

#### **VIRGINIA SURFACE MINING BY COUNTY: 1973-1990**

**VIRGINIA LONGWALL MINING: 1973-1990** 

| Year | Longwall Mine<br>Production | Underground<br>Production | % of UG<br>Production | Total VA<br>Production | % of Total<br>Production |
|------|-----------------------------|---------------------------|-----------------------|------------------------|--------------------------|
| 1973 | 1,732,028                   | 23,338,988                | 7.4                   | 33,869,387             | 5.1                      |
| 1974 | 2,283,621                   | 22,679,208                | 10.0                  | 34,283,753             | 6.7                      |
| 1975 | 1,114,950                   | 23,142,136                | 4.8                   | 35,505,780             | 3.1                      |
| 1976 | 1,393,096                   | 25,860,899                | 5.4                   | 39,995,546             | 3.5                      |
| 1977 | 1,388,240                   | 23,931,418                | 5.8                   | 37,513,131             | 3.7                      |
| 1978 | 849,744                     | 21,465,904                | 4.0                   | 31,911,283             | 2.7                      |
| 1979 | 1,455,813                   | 28,542,875                | 5.1                   | 37,038,148             | 3.9                      |
| 1980 | 1,744,906                   | 32,358,007                | 5.4                   | 41,008,884             | 4.3                      |
| 1981 | 1,633,663                   | 33,491,908                | 4.9                   | 41,977,807             | 3.9                      |
| 1982 | 1,125,026                   | 32,138,574                | 3.5                   | 40,481,288             | 2.8                      |
| 1983 | 1,749,920                   | 27,928,664                | 6.3                   | 35,506,056             | 4.9                      |
| 1984 | 2,990,701                   | 34,115,482                | 8.8                   | 41,424,753             | 7.2                      |
| 1985 | 4,991,328                   | 35,268,005                | 14.2                  | 42,376,484             | 11.8                     |
| 1986 | 6,636,901                   | 34,666,458                | 19.2                  | 41,768,142             | 15.9                     |
| 1987 | 9,203,133                   | 38,123,468                | 24.1                  | 45,537,960             | 20.2                     |
| 1988 | 10,121,303                  | 38,422,008                | 26.3                  | 46,364,647             | 21.8                     |
| 1989 | 9,393,809                   | 36,892,085                | 25.5                  | 43,855,231             | 21.4                     |
| 1990 | 9,998,250                   | 38,854,496                | 25.7                  | 46,500,106             | 21.5                     |