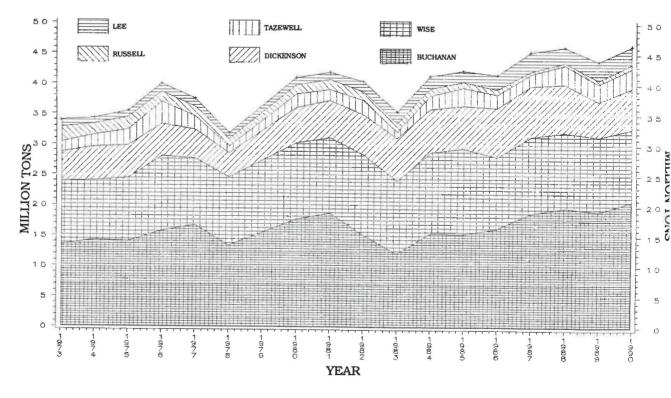

#### **VIRGINIA COAL PRODUCTION BY COUNTY: 1973-1990**

#### VIRGINIA COUNTY COAL SUMMARIES: 1988/1989/1990

| 1988                                            | Buchanan                                           | Dickenson                                      | Lee                                           | Russell                          | Scott                   | Tazewell                               | Wise                                       | TOTAL                                               |
|-------------------------------------------------|----------------------------------------------------|------------------------------------------------|-----------------------------------------------|----------------------------------|-------------------------|----------------------------------------|--------------------------------------------|-----------------------------------------------------|
| Tonnage                                         | 19,769,236                                         | 8,000,486                                      | 2,566,370                                     | 360,648                          | 121,902                 | 3,153,830                              | 12,386,622                                 | 46,364,647                                          |
| Surface                                         | 1,344,955                                          | 1,174,044                                      | 171,601                                       | 80,333                           | 0                       | 0                                      | 5,166,154                                  | 7,942,639                                           |
| Underground<br>Cont. Miner<br>Longwall<br>Other | 18,424,282<br>11,010,763<br>6,382,678<br>1,030,841 | 6,826,442<br>4,665,115<br>1,668,955<br>492,372 | 2,394,769<br>1,251,044<br>1,126,776<br>16,949 | 280,315<br>274,997<br>0<br>5,317 | 121,902<br>121,902<br>0 | 3,153,830<br>2,739,785<br>0<br>414,044 | 7,220,468<br>6,270,512<br>942,894<br>7,062 | 38,422,008<br>26,334,118<br>10,121,303<br>1,966,586 |
| Prod. Workers<br>Surface                        | 4,779<br>472                                       | 2,062<br>239                                   | 535<br>66                                     | 153<br>39                        | 30<br>0                 | 687<br>0                               | 2,845<br>964                               | 11,096<br>1,785                                     |
| Underground                                     | 4,307                                              | 1,823                                          | 469                                           | 114                              | 30                      | 687                                    | 1,881                                      | 9,311                                               |
| Man Hours                                       | 8,354,229                                          | 3,595,972                                      | 1,549,685                                     | 199,402                          | 54,451                  | 1,180,184                              | 4,749,477                                  | 19,691,200                                          |
| Prod. Wages (\$)                                | 111,337,178                                        | 45,782,264                                     | 15,016,617                                    | 2,311,130                        | 647,864                 | 16,403,834                             | 71,640,290                                 | 263,154,959                                         |
| Mines                                           | 219                                                | 89                                             | 31                                            | 14                               | 1                       | 34                                     | 155                                        | 545                                                 |

| 1990                                                          | Buchanan                                                           | Dickenson                                      | Lee                                                   | Russell                      | Scott                      | Tazeweli                                    | Wise                                            | TOTAL                                                                 |
|---------------------------------------------------------------|--------------------------------------------------------------------|------------------------------------------------|-------------------------------------------------------|------------------------------|----------------------------|---------------------------------------------|-------------------------------------------------|-----------------------------------------------------------------------|
| Tonnage                                                       | 20,833,537                                                         | 6,772,408                                      | 2,947,850                                             | 708,459                      | 50,764                     | 3,241,772                                   | 11,944,025                                      | 46,500,106                                                            |
| Surface                                                       | 1,477,556                                                          | 1,127,569                                      | 385,331                                               | 225,563                      | 0                          | 0                                           | 4,428,301                                       | 7,645,610                                                             |
| Underground Cont. Miner Longwall Other  Prod. Workers Surface | 19,355,980<br>11,385,534<br>6,915,428<br>1,055,018<br>4,541<br>211 | 5,644,839<br>4,086,013<br>1,098,332<br>460,495 | 2,562,519<br>1,473,769<br>1,088,750<br>0<br>616<br>93 | 482,897<br>482,897<br>0<br>0 | 50,764<br>50,764<br>0<br>0 | 3,241,772<br>3,239,715<br>0<br>2,057<br>614 | 7,515,724<br>6,619,968<br>895,756<br>0<br>2,537 | 38,854,496<br>27,338,660<br>9,998,266<br>1,517,570<br>10,265<br>1,517 |
| Underground                                                   | 4,330                                                              | 1,442                                          | 523                                                   | 130                          | 16                         | 614                                         | 1,693                                           | 8,748                                                                 |
| Man Hours                                                     | 8,007,013                                                          | 3,008,941                                      | 1,060,030                                             | 240,329                      | 25,529                     | 1,045,607                                   | 4,434,554                                       | 17,826,603                                                            |
| Prod. Wages (\$)                                              | 124,740,335                                                        | 47,950,455                                     | 17,675,784                                            | 3,913,482                    | 286,522                    | 19,589,639                                  | 73,486,637                                      | 287,665,178                                                           |
| # Mines                                                       | 196                                                                | 99                                             | 34                                                    | 19                           | 1                          | 33                                          | 105                                             | 489                                                                   |