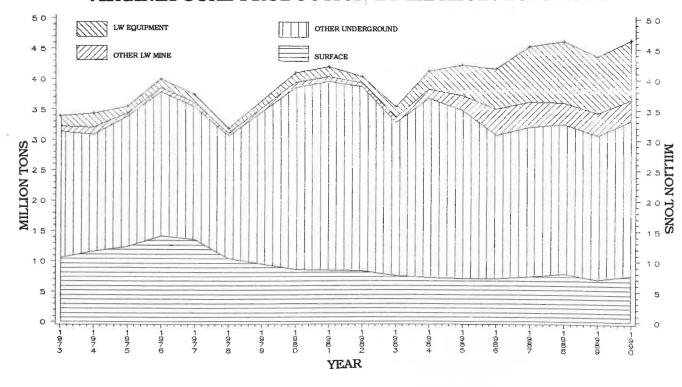

#### VIRGINIA COAL PRODUCTION BY METHOD: 1973-1990

#### **VIRGINIA SURFACE MINING BY COUNTY: 1973-1990**

**VIRGINIA LONGWALL MINING: 1973-1990** 

| Year | Longwall Mine<br>Production | Underground<br>Production | % of UG<br>Production | Total VA<br>Production | % of Total<br>Production |
|------|-----------------------------|---------------------------|-----------------------|------------------------|--------------------------|
| 1973 | 1,732,028                   | 23,338,988                | 7.4                   | 33,869,387             | 5.1                      |
| 1974 | 2,283,621                   | 22,679,208                | 10.0                  | 34,283,753             | 6.7                      |
| 1975 | 1,114,950                   | 23,142,136                | 4.8                   | 35,505,780             | 3.1                      |
| 1976 | 1,393,096                   | 25,860,899                | 5.4                   | 39,995,546             | 3.5                      |
| 1977 | 1,388,240                   | 23,931,418                | 5.8                   | 37,513,131             | 3.7                      |
| 1978 | 849,744                     | 21,465,904                | 4.0                   | 31,911,283             | 2.7                      |
| 1979 | 1,455,813                   | 28,542,875                | 5.1                   | 37,038,148             | 3.9                      |
| 1980 | 1,744,906                   | 32,358,007                | 5.4                   | 41,008,884             | 4.3                      |
| 1981 | 1,633,663                   | 33,491,908                | 4.9                   | 41,977,807             | 3.9                      |
| 1982 | 1,125,026                   | 32,138,574                | 3.5                   | 40,481,288             | 2.8                      |
| 1983 | 1,749,920                   | 27,928,664                | 6.3                   | 35,506,056             | 4.9                      |
| 1984 | 2,990,701                   | 34,115,482                | 8.8                   | 41,424,753             | 7.2                      |
| 1985 | 4,991,328                   | 35,268,005                | 14.2                  | 42,376,484             | 11.8                     |
| 1986 | 6,636,901                   | 34,666,458                | 19.2                  | 41,768,142             | 15.9                     |
| 1987 | 9,203,133                   | 38,123,468                | 24.1                  | 45,537,960             | 20.2                     |
| 1988 | 10,121,303                  | 38,422,008                | 26.3                  | 46,364,647             | 21.8                     |
| 1989 | 9,393,809                   | 36,892,085                | 25.5                  | 43,855,231             | 21.4                     |
| 1990 | 9,998,250                   | 38,854,496                | 25.7                  | 46,500,106             | 21.5                     |